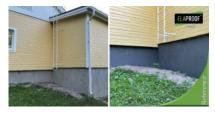

## **Description**

An old town house in Vantaa experienced a complete facelift when the waterproofing of the plinth was fixed with ElaProof+SAND Plinth Protecion. The site has an old cast plinth and a newer ingot plinth, which was leveled before ElaProof+SAND coating. At the same time, the contractor handled the exterior painting of the house. Now the old house is like candy!