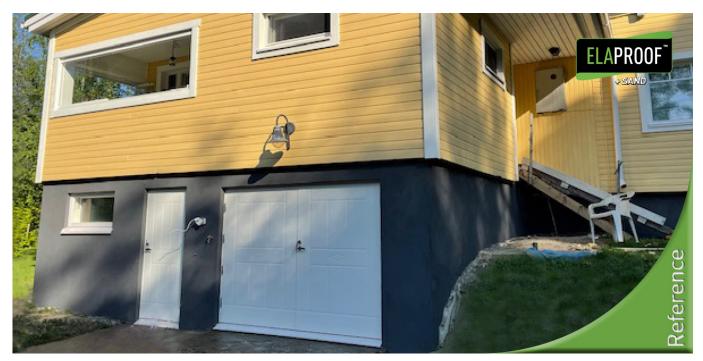

## **Description**

An old town house in Vantaa experienced a complete facelift when the waterproofing of the plinth was fixed with ElaProof+SAND Plinth Protecion. The site has an old cast plinth and a newer ingot plinth, which was leveled before ElaProof+SAND coating. At the same time, the contractor handled the exterior painting of the house. Now the old house is like candy!

## **Project information**

Client: Private house

Project: Plinth coating and waterproofing

Address: Vantaa, Finland Material: Concrete plinth Contractor: Juholta Oy

Time and city: 6/2022 | Vantaa