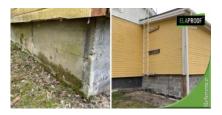

## **Description**

An old town house in Vantaa experienced a complete facelift when the waterproofing of the plinth was fixed with ElaProof+SAND Plinth Protecion. The site has an old cast plinth and a newer ingot plinth, which was leveled before ElaProof+SAND coating. At the same time, the contractor handled the exterior painting of the house. Now the old house is like candy!