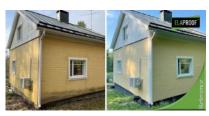

## **Description**

An old town house in Vantaa experienced a complete facelift when the waterproofing of the plinth was fixed with ElaProof+SAND Plinth Protecion. The site has an old cast plinth and a newer ingot plinth, which was leveled before ElaProof+SAND coating. At the same time, the contractor handled the exterior painting of the house. Now the old house is like candy!

## **Project information**

Client: Private house

Project: Plinth coating and waterproofing

Address: Vantaa, Finland Material: Concrete plinth Contractor: Juholta Oy

Time and city: 6/2022 | Vantaa